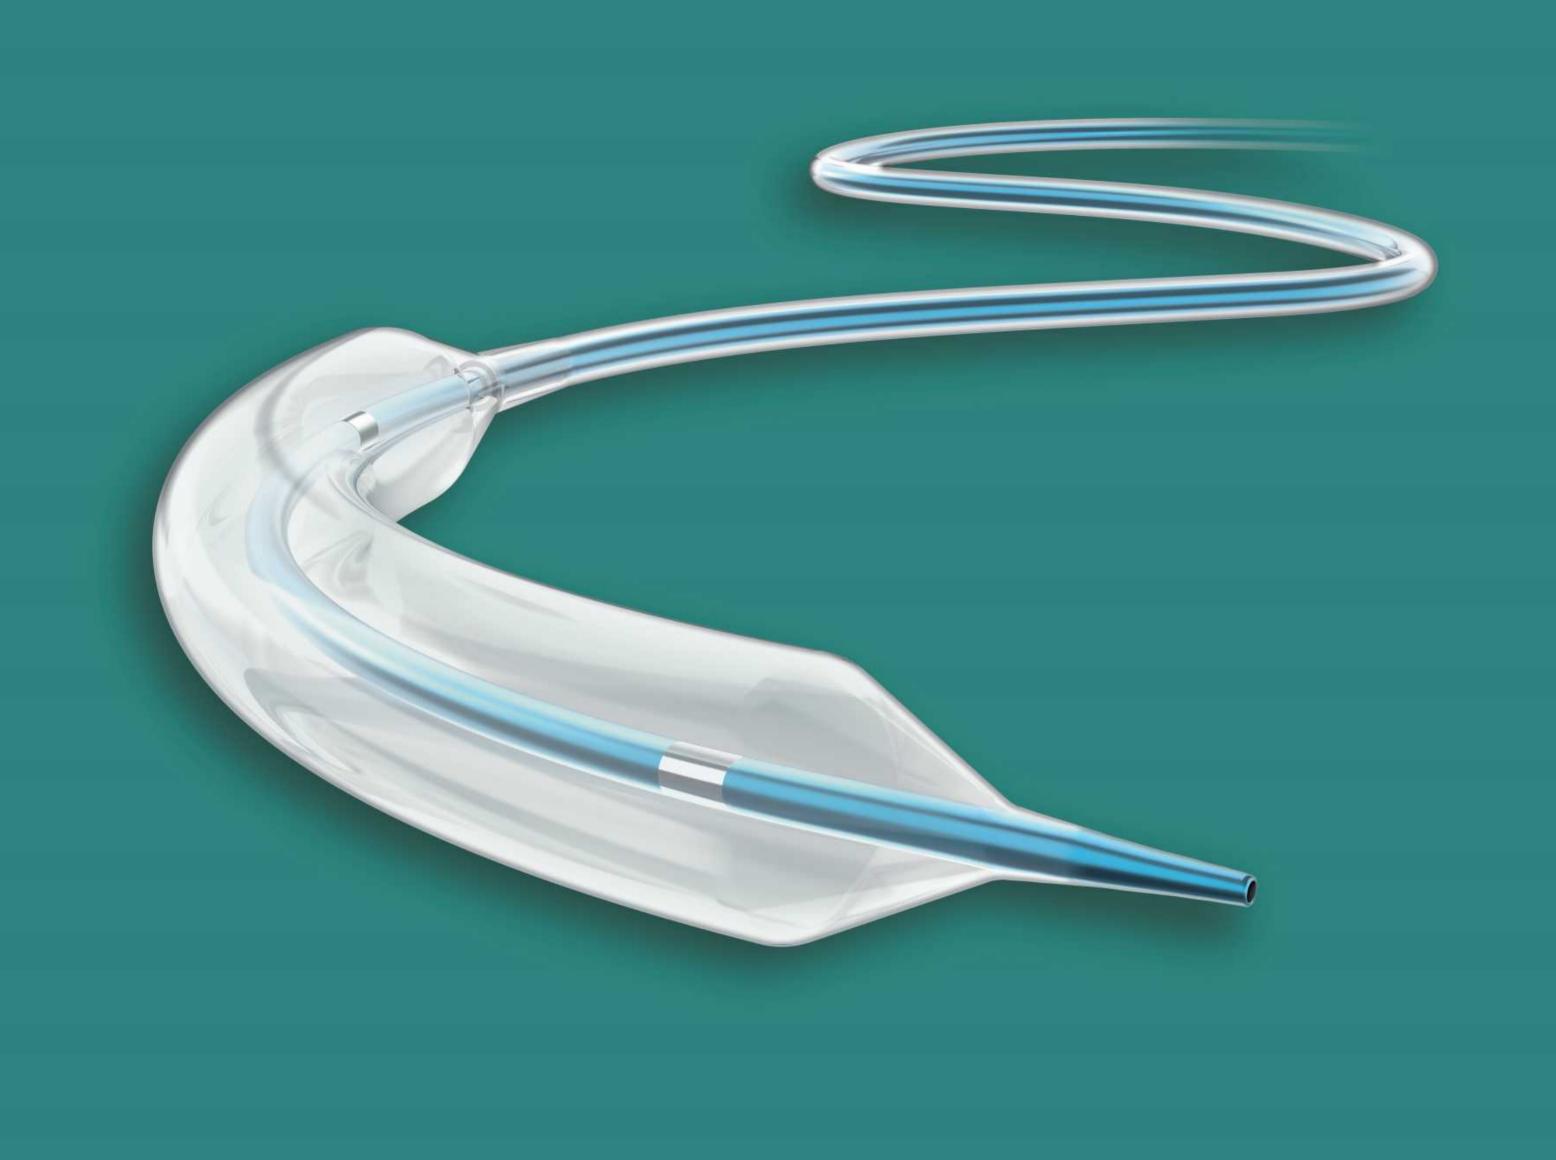

## Sansin

# PTA HIGH PRESSURE BALLOON DILATATION CATHETER











#### **FEATURES**

- The rated pressure of the balloon can reach 25atm, which can effectively dilate the stenosis lesions without "dog bone" effect.
- The unique head end design is more conducive to pass through bending lesions, avoid the "fish mouth" effect. Small folding diameter, good anchoring, easy for positioning and control, and accurate access to the lesion.
- The balloon has a good ability to go through the pathway of blood vessels. Shoulder is specially designed and has good maneuverability. It is especially designed for the narrow position with high curvature of AVF.





▲ Structure Drawing

### SPECIFICATION





#### 江西三鑫医疗科技股份有限公司

JIANGXI SANXIN MEDTEC CO.,LTD.

地址: 江西南昌小蓝经济技术开发区富山大道999号

Add: No.999 Fushan Road, Xiaolan Economic Development

Zone 330200 Nanchang, Jiangxi P.R. China

电话 (Tel): 86-791-85950275 Fax: 86-791-85988819

邮箱 (E-mail) : sales@sanxin-med.com 网址 (Web) : www.sanxin-med.com