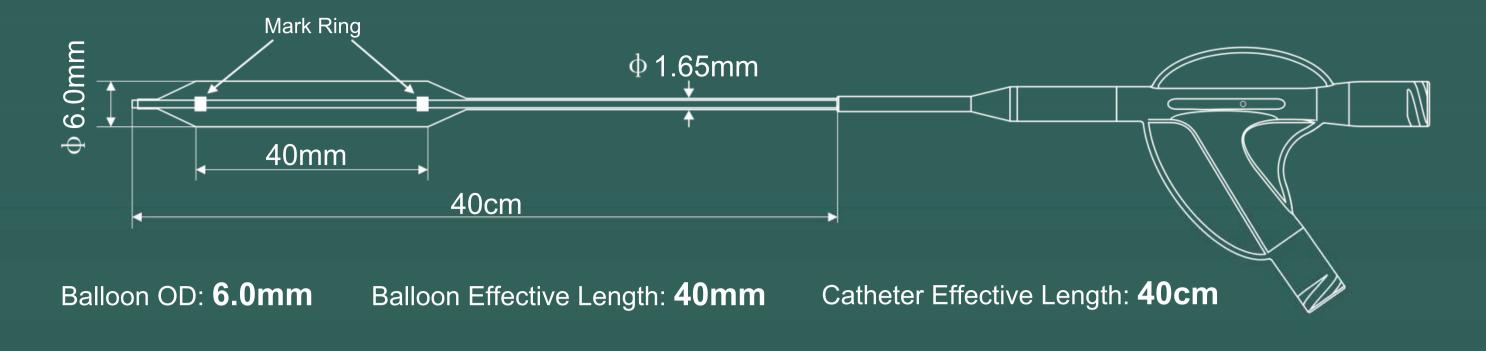

## Sansin

# PTA HIGH PRESSURE BALLOON DILATATION CATHETER











#### **FEATURES**

- The rated pressure of the balloon can reach 25atm, which can effectively dilate the stenosis lesions without "dog bone" effect.
- The unique head end design is more conducive to pass through bending lesions, avoid the "fish mouth" effect. Small folding diameter, good anchoring, easy for positioning and control, and accurate access to the lesion.
- The balloon has a good ability to go through the pathway of blood vessels. Shoulder is specially designed and has good maneuverability. It is especially designed for the narrow position with high curvature of AVF.





▲ Structure Drawing

### SPECIFICATION





#### 江西三鑫医疗科技股份有限公司

JIANGXI SANXIN MEDTEC CO.,LTD.

地址: 江西南昌小蓝经济技术开发区富山大道999号

Add: No.999 Fushan Road, Xiaolan Economic Development

Zone 330200 Nanchang, Jiangxi P.R. China

电话 (Tel): 86-791-85950275 Fax: 86-791-85988819

邮箱 (E-mail) : sales@sanxin-med.com 网址 (Web) : www.sanxin-med.com