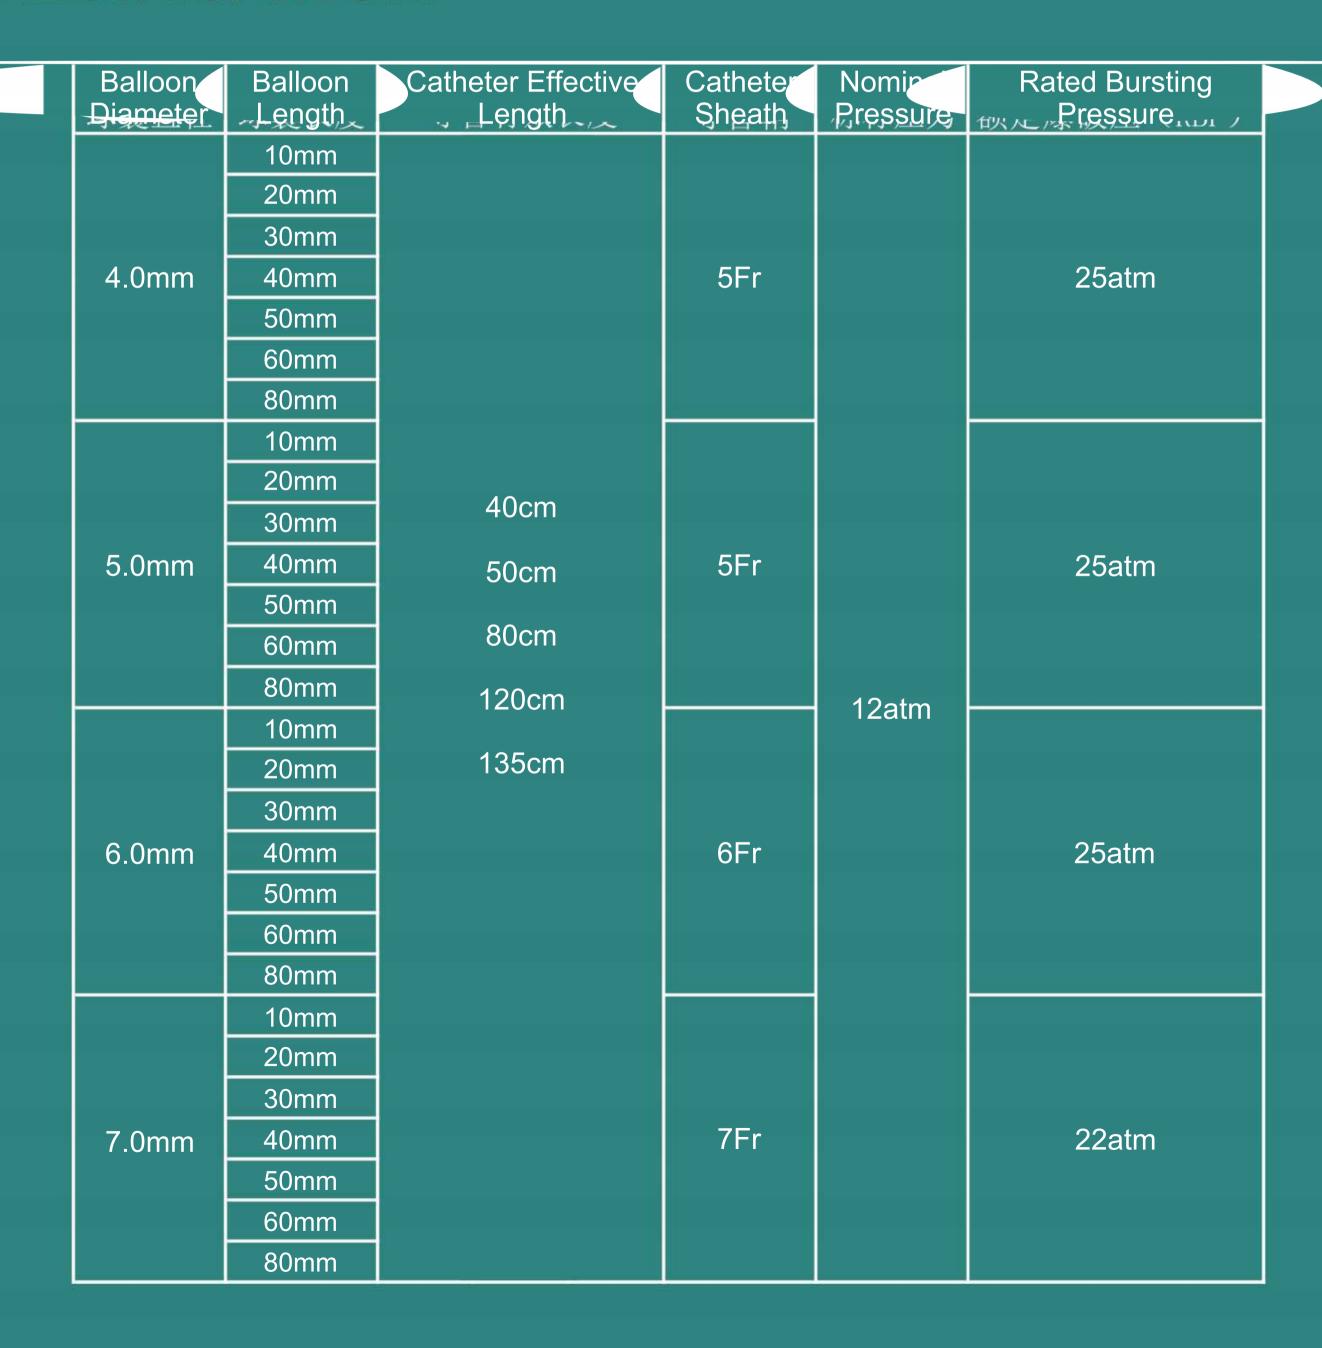

## Sansin

# PTA HIGH PRESSURE BALLOON DILATATION CATHETER











#### **FEATURES**

- The rated pressure of the balloon can reach 25atm, which can effectively dilate the stenosis lesions without "dog bone" effect.
- The unique head end design is more conducive to pass through bending lesions, avoid the "fish mouth" effect. Small folding diameter, good anchoring, easy for positioning and control, and accurate access to the lesion.
- The balloon has a good ability to go through the pathway of blood vessels. Shoulder is specially designed and has good maneuverability. It is especially designed for the narrow position with high curvature of AVF.





▲ Structure Drawing

### SPECIFICATION





#### 江西三鑫医疗科技股份有限公司

JIANGXI SANXIN MEDTEC CO.,LTD.

地址: 江西南昌小蓝经济技术开发区富山大道999号

Add: No.999 Fushan Road, Xiaolan Economic Development

Zone 330200 Nanchang, Jiangxi P.R. China

电话 (Tel): 86-791-85950275 Fax: 86-791-85988819

邮箱 (E-mail) : sales@sanxin-med.com 网址 (Web) : www.sanxin-med.com