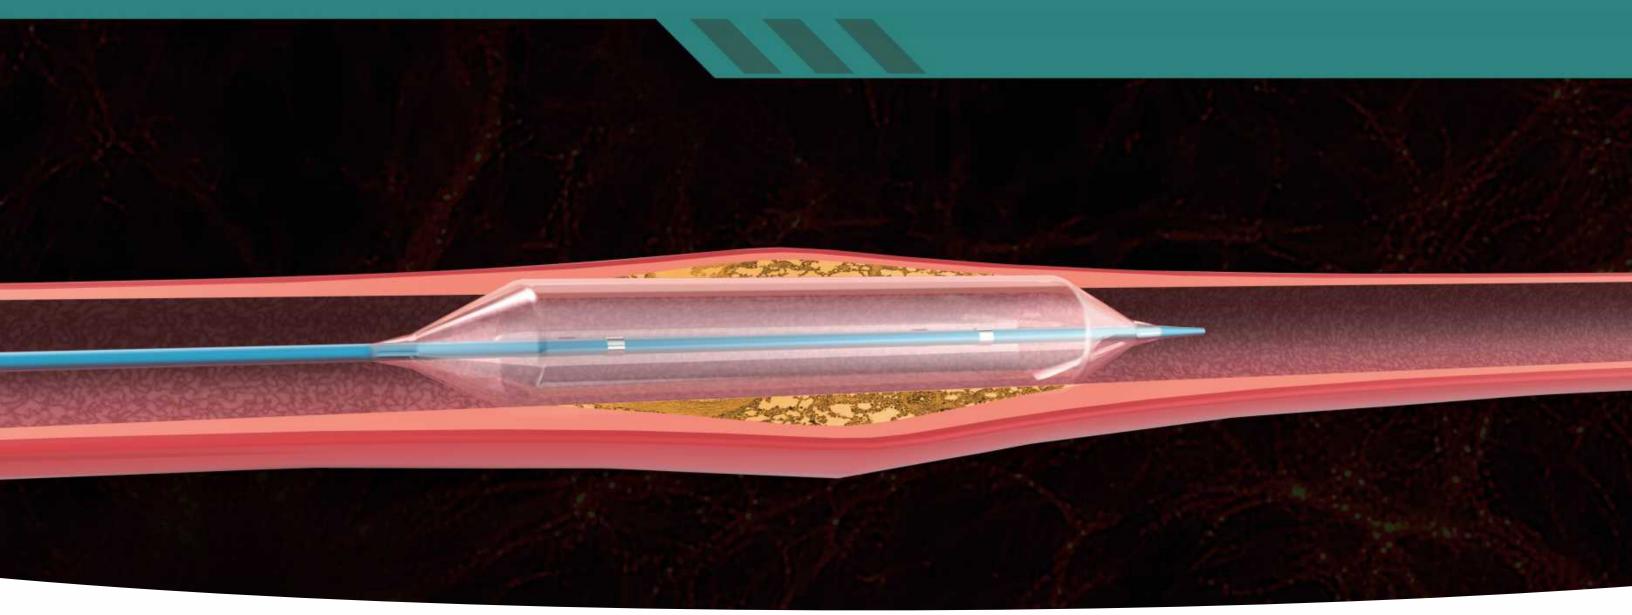

#### **FEATURES**

- The rated pressure of the balloon can reach 25atm, which can effectively dilate the stenosis lesions without "dog bone" effect.
- The unique head end design is more conducive to pass through bending lesions, avoid the "fish mouth" effect. Small folding diameter, good anchoring, easy for positioning and control, and accurate access to the lesion.
- The balloon has a good ability to go through the pathway of blood vessels. Shoulder is specially designed and has good maneuverability. It is especially designed for the narrow position with high curvature of AVF.

▲ Structure Drawing